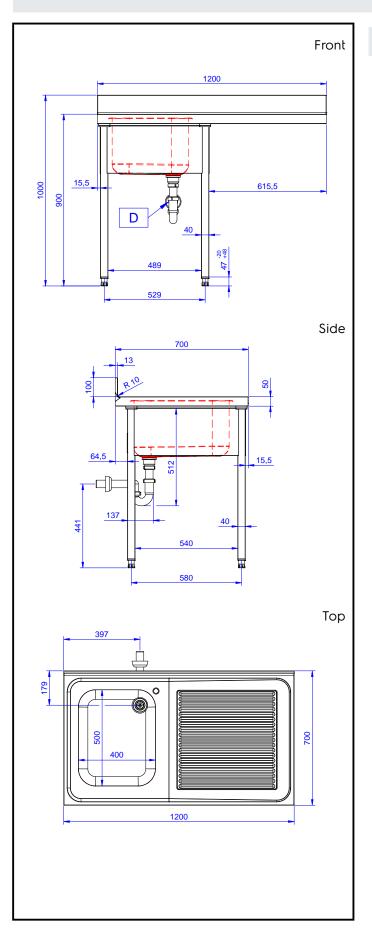

### Item No.

Made from 304 AISI stainless steel. The 50mm high worktop in 304 AISI stainless steel, 1mm in thickness, is sound-deadened and has an overflow rim and welded corners. Integral rear upstand, h=100mm, with 10mm radius. Allround apron. Square section legs 40x40mm on 1" height-adjustable feet (+/-20mm). Bowl W400xD500xH300mm with overflow pipe and 2"drain hole; right hand drainer. An undercounter dishwasher can be placed under the drainer.

#### Construction

- Sink tops easily slotted onto the legs and taps are easily installed from the rear.
- Square section legs and 40 mm height-adjustable feet in 304 AISI stainless steel.
- 100 mm upstand with 8 mm radioused corner and 13 mm deep, designed to be used against a wall.
- 50 mm worktop in 304 AISI stainless steel, 10/10 in thickness with overflow rim along the top.
- Bottom part of drain left free to house an undercounter dishwasher.
- Wide range of taps are available to suit every need.
- Drainage area suitable for drying operations
- 100 mm upstand with 10 mm radioused corner and 13 mm deep, designed to be used against a wall.

## **Key Information:**

External dimensions, Width:

133191 (NSBD1217R)

External dimensions, Depth:

External dimensions, Height:

Upstand Dimensions, Height:

Upstand Dimensions, Depth:

Upstand Dimensions, Radius:

R=10

Bowls number

Bowl dimensions 400x500xH320

Net weight: 32.3 kg